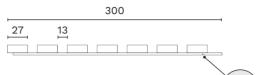

#### Install with glue or screws.

Before installing the last panel, break off the excess background along the breaking line (only for Mellow) or cut the felt to the appropriate width (Whisper)

|                         | Mellow   | Whisper  |
|-------------------------|----------|----------|
| Width, mm               | 300      |          |
| Height, mm              | 2400     | 2650     |
| Thickness, mm           | 13       | 19       |
| Weight, kg              | 4,2      | 5,3      |
| In the package, pc / m² | 2 / 1,44 | 2 / 1,49 |

2400 (Mellow) / 2650 (Whisper)

300