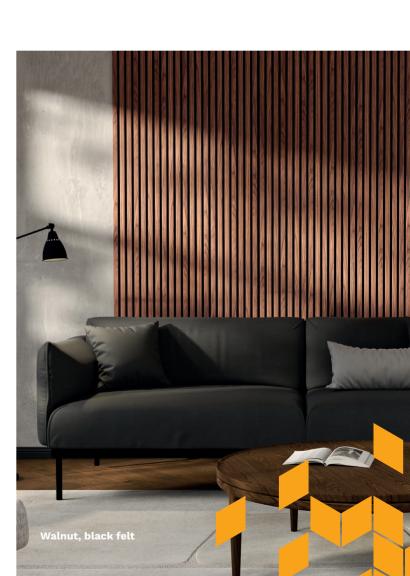

## Whisper

Decorative panels with felt backing reduce echo in the room and improve acoustics.