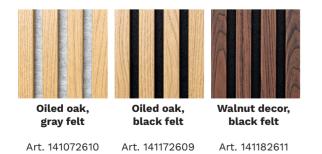

## Whisper

Decorative panels with felt backing reduce echo in the room and improve acoustics.