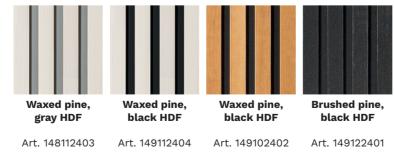

## Mellow

The strips attached to painted HDF backing give the room a modern, finished appearance.