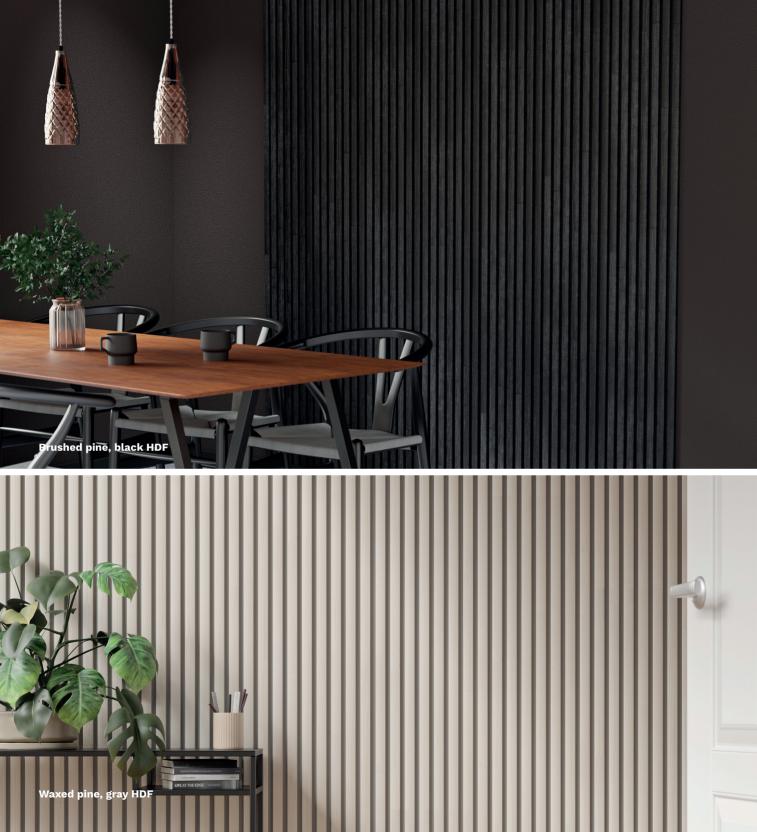

# Wall panels

Whisper Acoustic panels Mellow decorative panels

Waxed pine, black HDF

## Mellow

The strips attached to painted HDF backing give the room a modern, finished appearance.