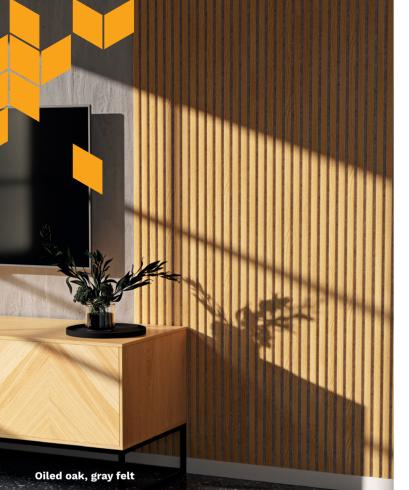

## Whisper

Decorative panels with felt backing reduce echo in the room and improve acoustics.