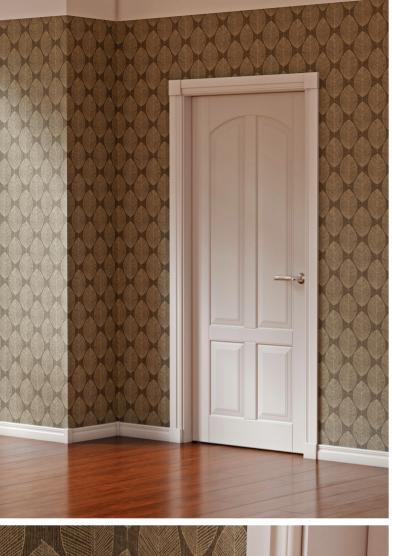

## **Decorative blocks**

- Give the room a luxurious, finished look.
- There's no need to cut the ends of the moldings at a 45-degree angle.
- Can be used with moldings of different profiles and sizes.
- The height of the block can be cut to fit the molding.
- Protects the corners of the floor moldings from damage.
- Made of pine wood, available in natural or white.