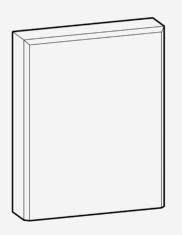

**Door molding lower corner block** 25 x 75 x 125 mm NK2575125E (natural) NK2575125V (white)