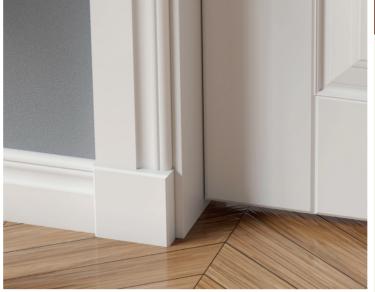

## **Decorative blocks**

for installing door and floor moldings.

## **Decorative blocks**

- Give the room a luxurious, finished look.
- There's no need to cut the ends of the moldings at a 45-degree angle.
- Can be used with moldings of different profiles and sizes.
- The height of the block can be cut to fit the molding.
- Protects the corners of the floor moldings from damage.
- Made of pine wood, available in natural or white.

**Floor molding external corner** 40 x 40 x 125 mm NK4040125E (natural)

NK4040125V (white)

Floor molding inner corner 25 x 25 x 125 mm

NK2525125E (natural)

NK2525125V (white)

Door molding upper corner block 25 x 100 x 100 mm NK25100100E (natural) NK25100100V (white)

**Door molding lower corner block** 25 x 100 x 125 mm NK25100125E (natural) NK25100125V (white)

**Door molding upper corner block** 25 x 75 x 75 mm NK257575E (natural) NK257575V (white)

**EHL PROFILES** 