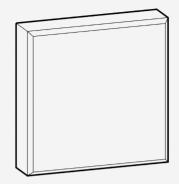

**Door molding lower corner block** 25 x 100 x 125 mm NK25100125E (natural) NK25100125V (white)

**Door molding upper corner block** 25 x 75 x 75 mm NK257575E (natural) NK257575V (white)

**EHL PROFILES** 