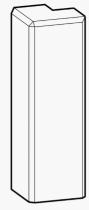

**Floor molding external corner** 40 x 40 x 125 mm NK4040125E (natural)

NK4040125V (white)

Floor molding inner corner 25 x 25 x 125 mm

NK2525125E (natural)

NK2525125V (white)

Door molding upper corner block 25 x 100 x 100 mm NK25100100E (natural) NK25100100V (white)