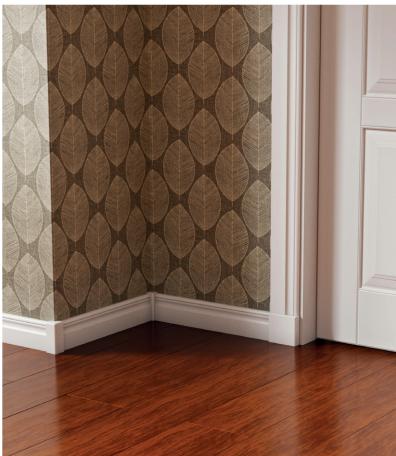

## **Decorative blocks**

for installing door and floor moldings.

## **Decorative blocks**

- Give the room a luxurious, finished look.
- There's no need to cut the ends of the moldings at a 45-degree angle.
- Can be used with moldings of different profiles and sizes.
- The height of the block can be cut to fit the molding.
- Protects the corners of the floor moldings from damage.
- Made of pine wood, available in natural or white.

**Floor molding external corner** 40 x 40 x 125 mm NK4040125E (natural)

NK4040125V (white)

Floor molding inner corner 25 x 25 x 125 mm

NK2525125E (natural)

NK2525125V (white)

Door molding upper corner block 25 x 100 x 100 mm NK25100100E (natural) NK25100100V (white)

**Door molding lower corner block** 25 x 100 x 125 mm NK25100125E (natural) NK25100125V (white)

**Door molding upper corner block** 25 x 75 x 75 mm NK257575E (natural) NK257575V (white)

**EHL PROFILES** 